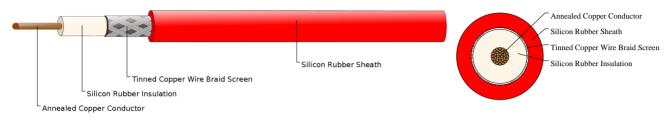

#### CABLE CONSTRUCTION

Conductor: Annealed copper conductor, class 5. Insulation: Silicon rubber. Screen: Tinned copper wire braid. Sheath: Silicon rubber.

#### COLOUR CODE

Red, (other colours upon request).